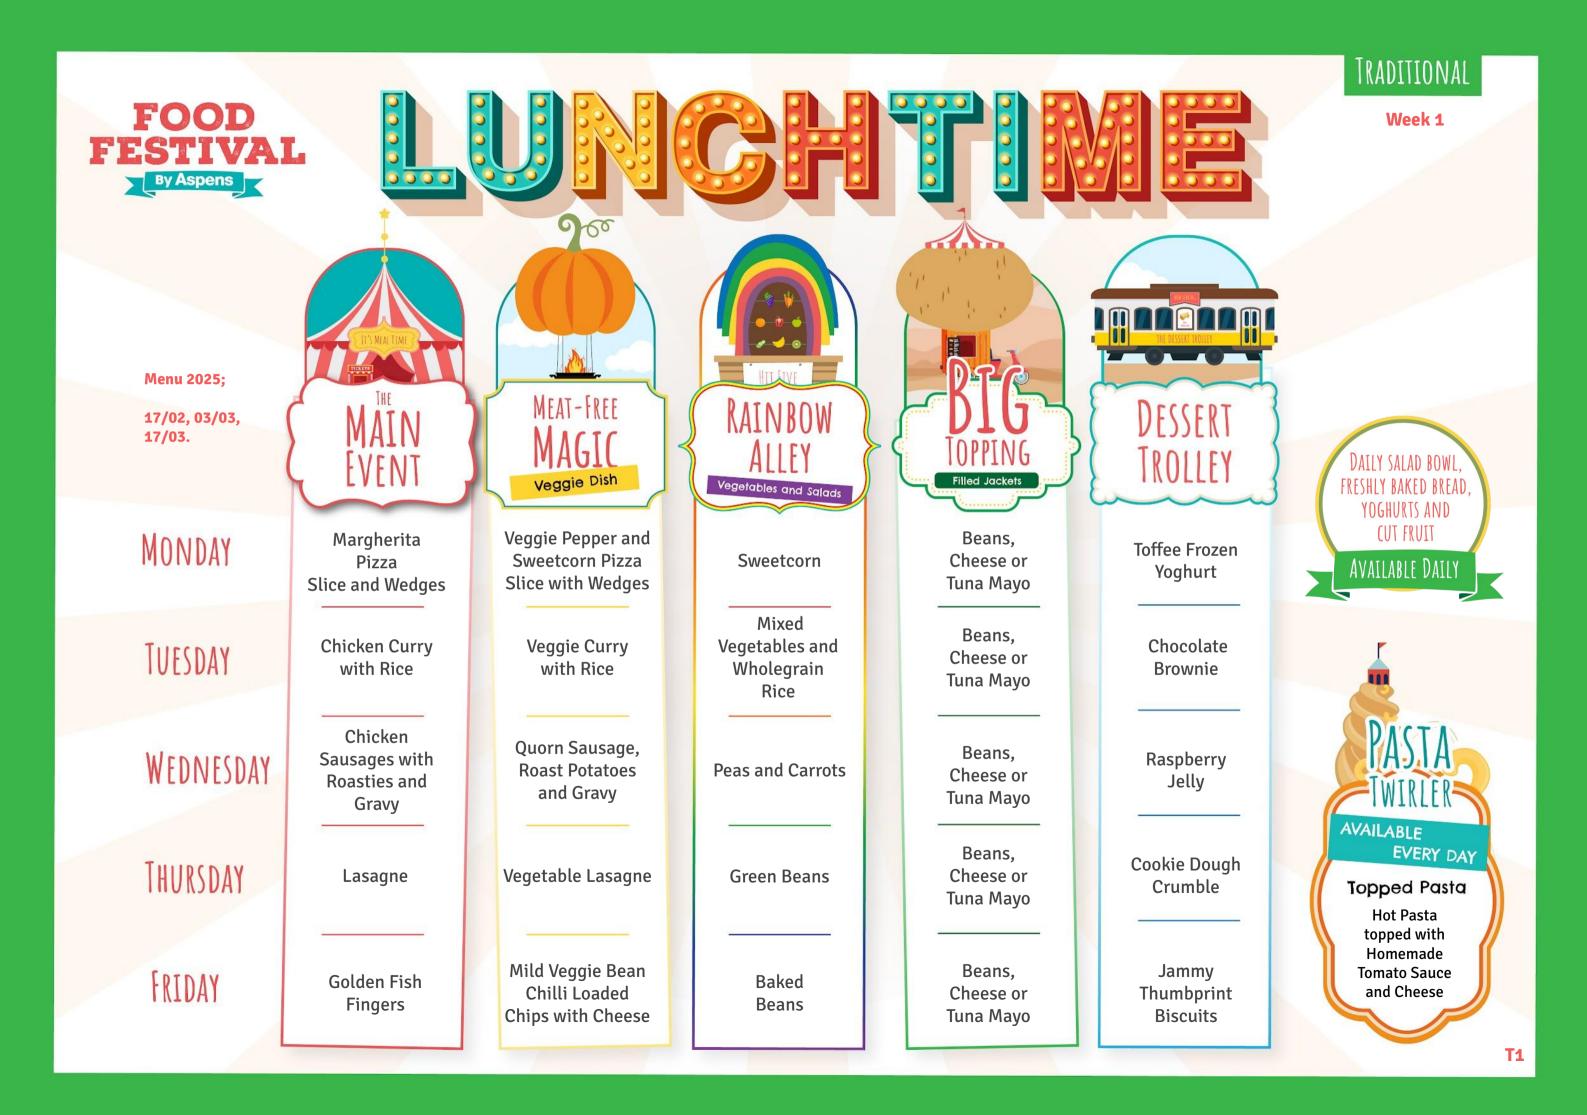

| FOOD<br>FESTIVAI<br>By Aspens        |                                                   |                                                                                                            |                                           |                                                                    |                                   |
|--------------------------------------|---------------------------------------------------|------------------------------------------------------------------------------------------------------------|-------------------------------------------|--------------------------------------------------------------------|-----------------------------------|
| Menu 2025;<br>24/02, 10/03,<br>31/03 | THE<br>THE<br>MAIN<br>EVENT                       | MEAT-FREE<br>MAGEL<br>Veggie Dish                                                                          | HILLEY<br>HELLEY<br>Vegetables and Salads | BRC<br>BBC<br>BBC<br>BBC<br>BBC<br>BBC<br>BBC<br>BBC<br>BBC<br>BBC | DESSERT<br>TROLLEY                |
| Monday                               | Cheesy Tomato<br>Pinwheels                        | BBQ Pinwheels                                                                                              | Pasta and<br>Sweetcorn                    | Beans,<br>Cheese or<br>Tuna Mayo                                   | Vanilla<br>Sponge &<br>Custard    |
| TUESDAY                              | Creamy Chicken<br>Puff Pastry<br>Slice            | Winter<br>Vegetable<br>Crumble                                                                             | Herby Diced<br>Potato and<br>Carrots      | Beans,<br>Cheese or<br>Tuna Mayo                                   | Chocolate<br>Sprinkle Ice<br>Cake |
| WEDNESDAY                            | Chicken<br>Sausages with<br>Roasties and<br>Gravy | Cauliflower Cheese,<br>Crispy Onion Topping<br>& Roast Potatoes<br>(You don't have to have<br>the onions)! | Mixed<br>Greens                           | Beans,<br>Cheese or<br>Tuna Mayo                                   | Raspberry<br>Jelly                |
| THURSDAY                             | Classic<br>Cottage<br>Pie                         | Classic Veg Cottage<br>Pie                                                                                 | Peas                                      | Beans,<br>Cheese or<br>Tuna Mayo                                   | Fresh Fruit<br>Salad              |
| Friday                               | Chicken Nuggets &<br>Chips                        | Veggie Nuggets &<br>Chips                                                                                  | Baked<br>Beans                            | Beans,<br>Cheese or<br>Tuna Mayo                                   | Oaty Biscuit                      |